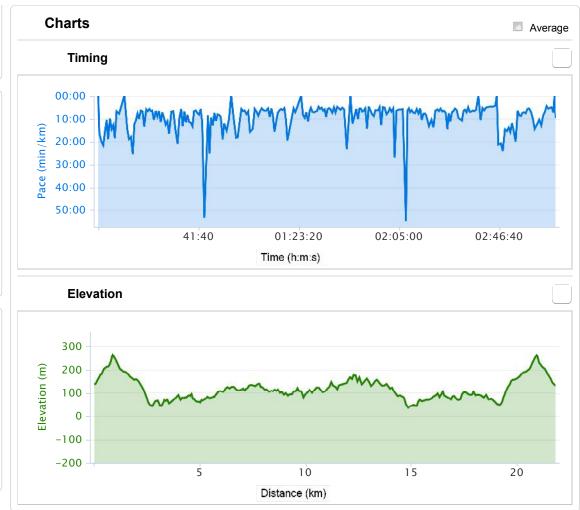

# Summary

 Distance:
 21.81 km

 Time:
 3:09:58

 Avg Pace:
 8:43 min/km

 Elevation Gain:
 1,013 m

 Calories:
 1,472 C

### **Details**

**Timing** Pace Speed Time: 3:09:58 Moving Time: 2:50:59 Elapsed Time: 3:11:34 Avg Pace: 8:43 min/km Avg Moving Pace: 7:50 min/km Best Pace: 4:12 min/km Elevation Elevation Gain: 1,013 m

1 of 2 7/3/2012 10:48 AM

Elevation Loss: 1,011 m
Min Elevation: 29 m
Max Elevation: 263 m

| Laps    | Laps 5    |          | View Splits |  |
|---------|-----------|----------|-------------|--|
| Split   | Time      | Distance | Avg Pace    |  |
| 1       | 1:44:53.5 | 10.87    | 9:39        |  |
| 2       | 1:00:34.0 | 8.30     | 7:18        |  |
| 3       | 18:57.8   | 1.73     | 10:59       |  |
| 4       | 5:30.3    | 0.91     | 6:04        |  |
| 5       | :02.2     | 0.00     | 22:20       |  |
| Summary | 3:09:57.9 | 21.81    | 8:43        |  |