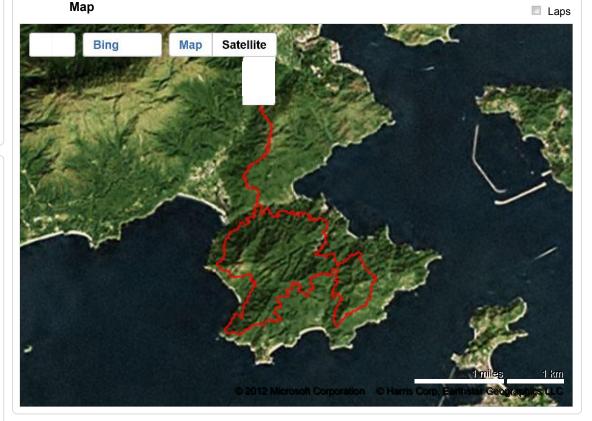

## Nam Shan - CMW - Nam Shan - HK50 Lantau

Previous Next

Mon, Jul 2, 2012 2:09 PM China Standard Time By maddess

Activity Type: Trail Running | Event Type: Special Event | Course: --

very hot, 33c, walked a lot.

# Summary

 Distance:
 21.81 km

 Time:
 3:09:58

 Avg Pace:
 8:43 min/km

 Elevation Gain:
 1,013 m

 Calories:
 1,472 C